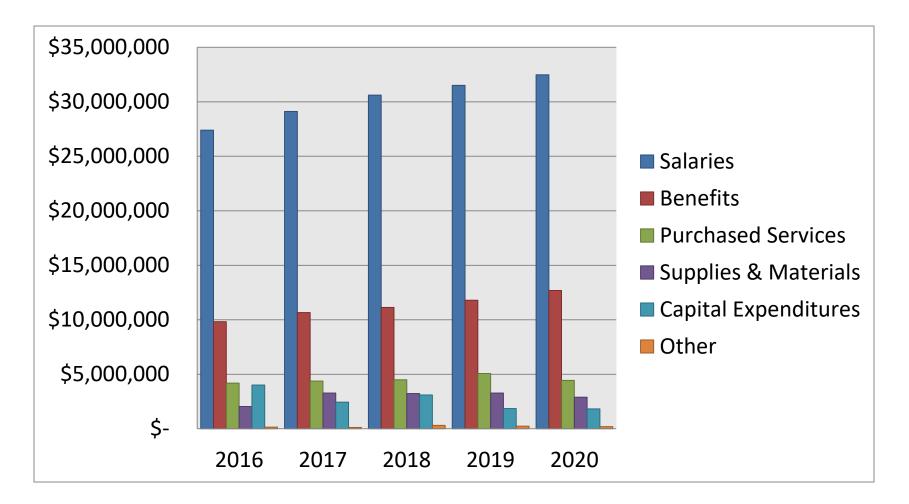

| 2,139,035     | 2,197,958     |               | 11,698       |
| Safe schools               | 5,141               | 288,713       | 278,708       |               | 15,146       |
| Medical assistance         | 760,665             | 718,546       | 263,521       |               | 1,215,690    |
| Assigned                   | 2,527,673           |               |               | (740,948)     | 1,786,725    |
| Unassigned                 | 4,332,183           | 46,389,868    | 48,390,935    | 1,266,069     | 3,597,185    |
|                            |                     |               |               |               |              |
| Total                      | <u>\$ 7,784,925</u> | \$ 54,390,875 | \$ 54,915,730 | \$ 611,763    | \$ 7,871,833 |



# **General Fund Expenditures**





#### General Fund Unrestricted Fund Balance as a % of Expenditures





#### **Food Service** Results of Operation and Fund Balance

|                                        | Final<br>Budget    | Actual                                        | Variance<br>Over<br>(Under) |
|----------------------------------------|--------------------|-----------------------------------------------|-----------------------------|
| Total Revenues                         | \$ 1,880,036       | \$ 1,648,118                                  | \$ (231,918)                |
| Total Expenditures                     | 1,893,007          | 1,724,292                                     | (168,715)                   |
| Other financing sources<br>Transfer in |                    | 72,984