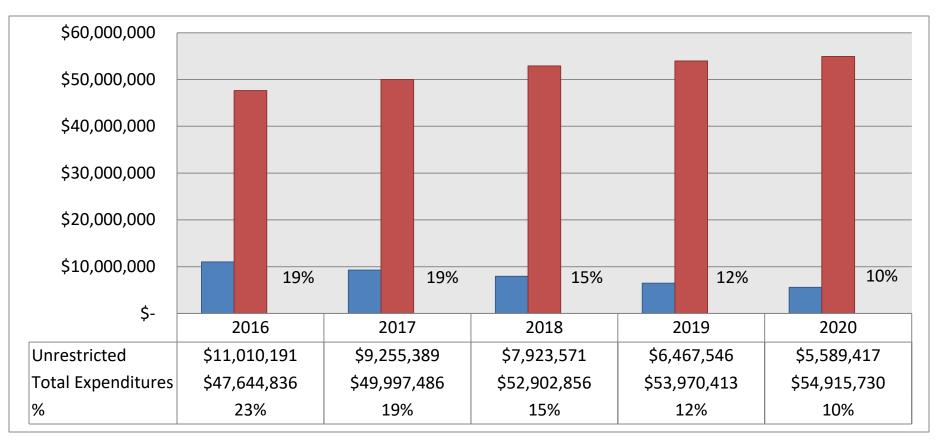

fe schools               | 5,141               | 288,713       | 278,708       |               | 15,146       |
| Medical assistance         | 760,665             | 718,546       | 263,521       |               | 1,215,690    |
| Assigned                   | 2,527,673           |               |               | (740,948)     | 1,786,725    |
| Unassigned                 | 4,332,183           | 46,389,868    | 48,390,935    | 1,266,069     | 3,597,185    |
|                            |                     |               |               |               |              |
| Total                      | <u>\$ 7,784,925</u> | \$ 54,390,875 | \$ 54,915,730 | \$ 611,763    | \$ 7,871,833 |



# **General Fund Expenditures**





#### General Fund Unrestricted Fund Balance as a % of Expenditures





#### **Food Service** Results of Operation and Fund Balance

|                                        | Final<br>Budget    | Actual                                        | Variance<br>Over<br>(Under) |
|----------------------------------------|--------------------|-----------------------------------------------|-----------------------------|
| Total Revenues                         | \$ 1,880,036       | \$ 1,648,118                                  | \$ (231,918)                |
| Total Expenditures                     | 1,893,007          | 1,724,292                                     | (168,715)                   |
| Other financing sources<br>Transfer in |                    | 72,984                                        | 72,984                      |
| Net change in fund bala